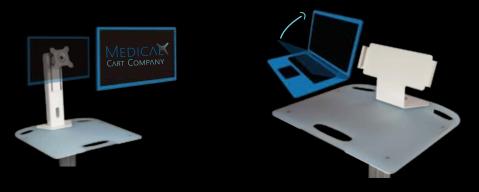

### Multi purpose

Easy integration in a variety of applications (choice of laptop or VESA mount)

## Step 2 - choose your Worksurface

**Step 4 - Choose your mount and security** 

Display mount

Laptop mount

Tablet mount