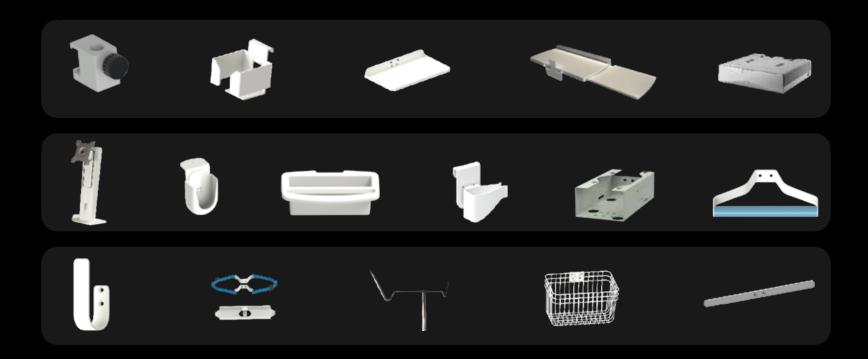

ts which will most needs or alternatively we can design the cart to your needs.

### **Step 1 - choose your Base**



Weights relate to a working height of 1100mm from the floor to keep within the safe practice of EN60601

Step 3 - Adjustable height or fixed height

Step 5 - Choose your accessory

## Step 2 - choose your Worksurface



**Step 4 - Choose your mount and security** 



Display mount

Laptop mount



Tablet mount





## Standard cart - Available for fast delivery



Budgie range – budget model , light weight, simple.



Giraffe - Configurable Roll stands



Chameleon Range – Configurable work stations with a choice of colours and graphics



Rhino the heavy duty equipment cart with option to add built in Power pack









Limited Budget, Unimited Solutions

## Accessories









## Configurable Rollstand soluutions for:

- All in one Computers
- Tablets
- Patient monitors
- AV Solutions











# Chameleons



## **Custom designe**





## **Custom colour**









Heavy Duty - configurable cart with optional built in Power Pack









# Drawers







# Power solutions

Medical Isolation Transformers for added safety when using medical technology



Isolation transformer mounted with hidden cabling







Optional POAG studs



Potential Equalization Socket



Potential Equalization Pin 15 mm



Potential Equalization Pin 25 mm





## **Circult and Sensor Arms**













## OEM, OODM Design