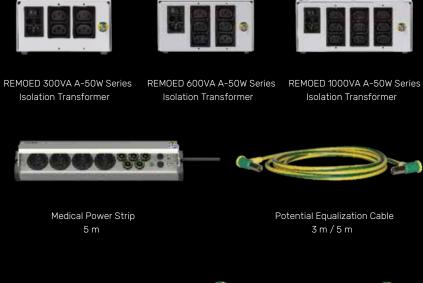

# Power solutions

Medical Isolation Transformers for added safety when using medical technology

Isolation transformer mounted with hidden cabling

Optional POAG studs

Potential Equalization Socket

Potential Equalization Pin 15 mm

Potential Equalization Pin 25 mm