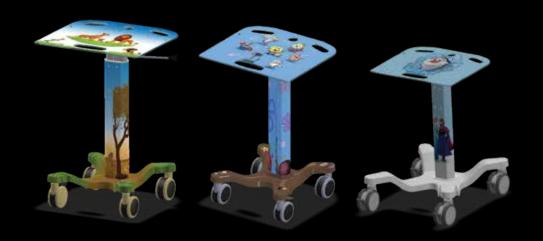

## Standard cart - Available for fast delivery

Budgie range – budget model , light weight, simple.

Giraffe - Configurable Roll stands

Chameleon Range – Configurable work stations with a choice of colours and graphics

# Chameleons

## **Custom designe**

## **Custom colour**

Heavy Duty - configurable cart with optional built in Power Pack