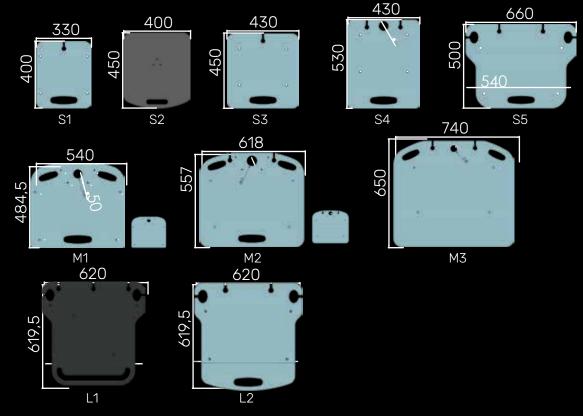

### **Step 1 - choose your Base**

Weights relate to a working height of 1100mm from the floor to keep within the safe practice of EN60601

Step 3 - Adjustable height or fixed height

Step 5 - Choose your accessory

## Step 2 - choose your Worksurface

**Step 4 - Choose your mount and security** 

Display mount

Laptop mount

Tablet mount