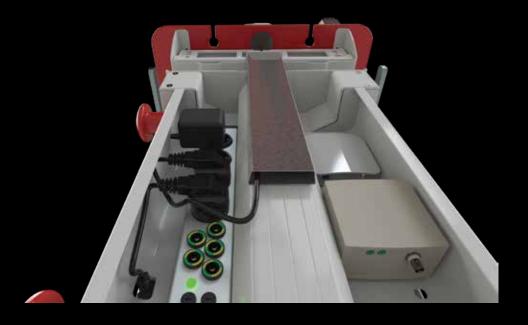

# Power solutions

Medical Isolation Transformers for added safety when using medical technology

Isolation transformer mounted with hidden cabling

Optional POAG studs

Potential Equalization Socket

Potential Equalization Pin 15 mm

Potential Equalization Pin 25 mm