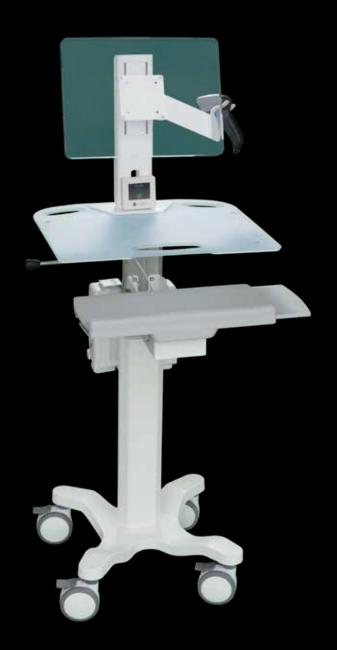

## Step 2 - choose your Worksurface

**Step 4 - Choose your mount and security** 

Display mount

Laptop mount

Tablet mount