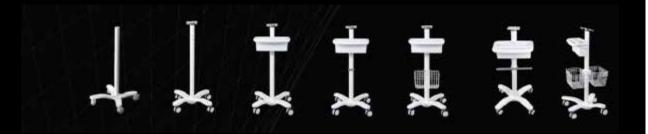

### **Step 1 - choose your Base**

Weights relate to a working height of 1100mm from the floor to keep within the safe practice of EN60601

Step 3 - Adjustable height or fixed height

Step 5 - Choose your accessory

## Standard cart - Available for fast delivery

Budgie range – budget model , light weight, simple.

Giraffe - Configurable Roll stands

Chameleon Range – Configurable work stations with a choice of colours and graphics