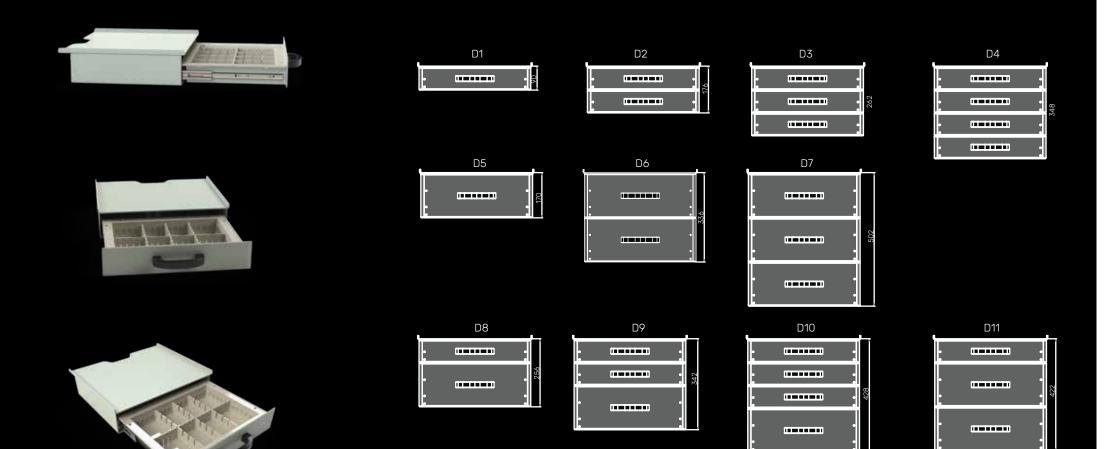

accessory

## Step 2 - choose your Worksurface



**Step 4 - Choose your mount and security** 



Display mount

Laptop mount



Tablet mount





## Standard cart - Available for fast delivery



Budgie range – budget model , light weight, simple.



Giraffe - Configurable Roll stands



Chameleon Range – Configurable work stations with a choice of colours and graphics



Rhino the heavy duty equipment cart with option to add built in Power pack









Limited Budget, Unimited Solutions

## Accessories









## Configurable Rollstand soluutions for:

- All in one Computers
- Tablets
- Patient monitors
- AV Solutions











# Chameleons



## **Custom designe**





## **Custom colour**









Heavy Duty - configurable cart with optional built in Power Pack









# Drawers







# Power solutions

Medical Isolation Transformers for added safety when using medical technology



Isolation transformer mounted with hidden cabling







Optional POAG studs



Potential Equalization Socket



Potential Equalization Pin 15 mm



Potential Equalization Pin 25 mm





## **Circult and Sensor Arms**













## OEM, OODM Design