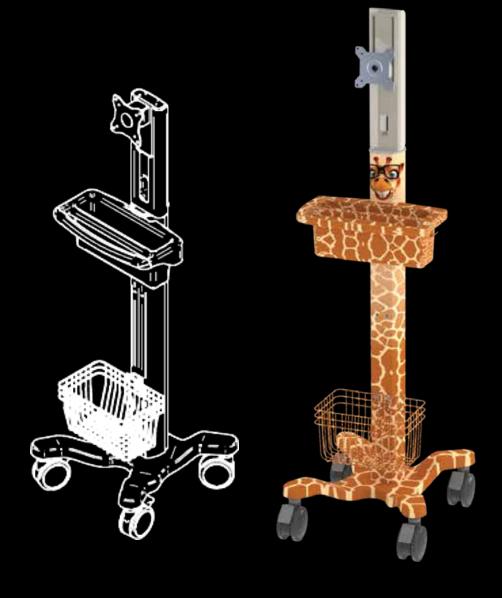

## Standard cart - Available for fast delivery

Budgie range – budget model , light weight, simple.

Giraffe - Configurable Roll stands

Chameleon Range – Configurable work stations with a choice of colours and graphics

## Configurable Rollstand soluutions for:

- All in one Computers
- Tablets
- Patient monitors
- AV Solutions