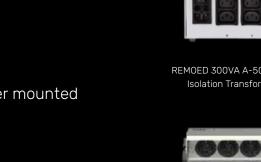

# Power solutions

Medical Isolation Transformers for added safety when using medical technology

Isolation transformer mounted with hidden cabling

Optional POAG studs

Potential Equalization Socket

Potential Equalization Pin 15 mm