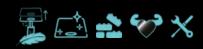

### **Step 1 - choose your Base**

Weights relate to a working height of 1100mm from the floor to keep within the safe practice of EN60601

Step 3 - Adjustable height or fixed height

Step 5 - Choose your accessory