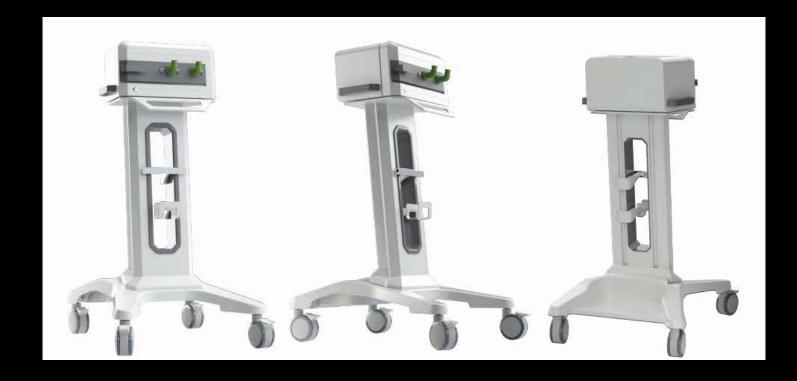

## Standard cart - Available for fast delivery

Budgie range – budget model , light weight, simple.

Giraffe - Configurable Roll stands

Chameleon Range – Configurable work stations with a choice of colours and graphics

Rhino the heavy duty equipment cart with option to add built in Power pack

Limited Budget, Unimited Solutions